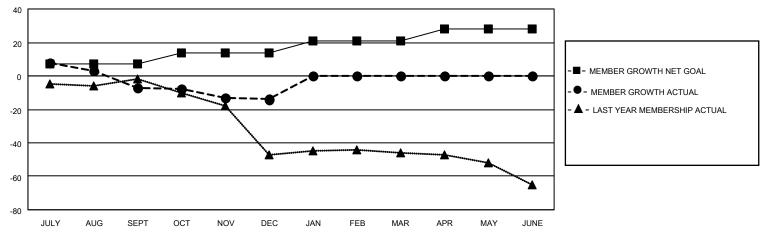

### GOALS AND ACTUAL MEMBERS CUMULATIVE

| ·                |    |                               |                                 |              |            |
|------------------|----|-------------------------------|---------------------------------|--------------|------------|
| DROPPED CLUBS: 0 |    | 4 CLUBS OF 26 ADDED 1 OR MORE | GENDER DISTRIBUTION             |              |            |
|                  |    | NEW MEMBERS                   | MALE                            | 408 (63.26%) |            |
|                  |    |                               | FEMALE                          | 237 (36.74%) |            |
| DROPPED MEMBERS  |    |                               |                                 |              |            |
| DECEASED         | 6  | CLICK HERE FOR CUMULATIVE     | TOTAL FAMILY UNIT MEMBERS       |              | 107        |
| CLUB CANCELLED 0 |    | MEMBERSHIP DATA               |                                 |              | <b>5</b> 4 |
| OTHER            | 27 |                               | FAMILY MEMBERS PAYING HALF DUES |              | 54         |
| TOTAL            | 33 |                               | 8020                            |              |            |